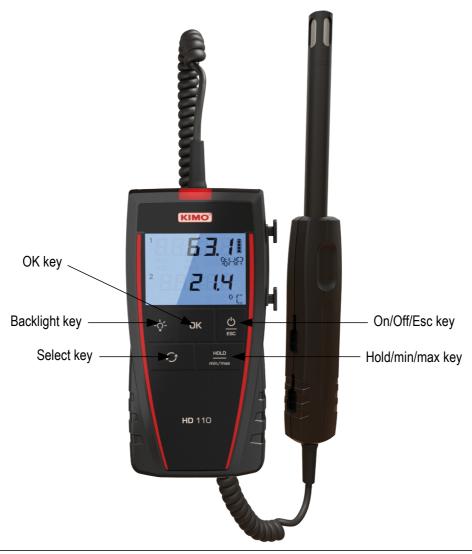

#### DESCRIPTION OF THE DEVICE

# ACTIVATE THE BACKLIGHT

- > Press on "Backlight": \* to activate the device backlight.
- > To deactivate the backlight press again on "Backlight".

#### CHANGE THE BATTERIES

- Remove the front part at the back of the device.
- Change the old batteries by AAA LR03 1.5 V batteries.
- Replace the front part.