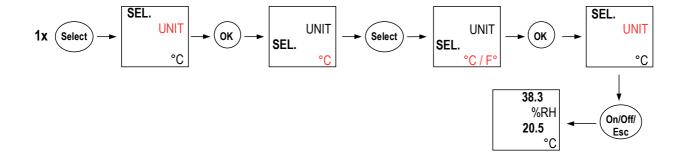

### Select the measuring unit:

- > Press "Select".
- "UNIT" blinks on screen.
- > Press "OK", the measuring unit currently used blinks at the bottom of the screen.
- > Press "Select" to select the required measuring unit: "C or "F.
- > Press"OK" to validate.
- "UNIT" blinks on screen.
- > Press "On/Off/Esc" to return to the measurement.