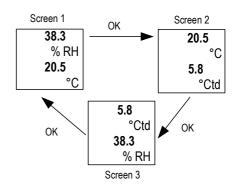

#### PERFOM A MESUREAMENT

- > Turn on the device by pressing on "On/Off/Esc".

  The device displays its name "HD110" then the measured values.
- Put the probe to the required location.
   The device displays the temperature and hygrometry measurements.
- > Press "OK".
  - The device displays the dew point measurement with the temperature measurement.
- Press again on "OK".

The device displays the dew point measurement with the hygrometry measurement.