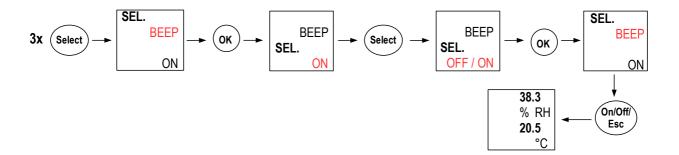

#### Activate or deactivate the keys beep:

The device is on and displays the measurements.

- > Press "Select" until "BEEP" blinks on screen.
- > Press "OK".
  - "OFF" or "ON" blinks on screen.
- > Press "Select" to activate the keys beep "ON" or deactivate the keys beep "OFF".
- > Press "OK" to validate.
- > Press "On/Off/Esc" to return to the measurement.