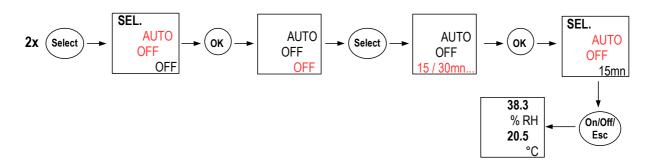

#### Adjust the auto shut-off:

The device is on and displays the measurements.

- > Press "Select" until "AUTO OFF" blinks on screen.
- > Press "OK".

The time before auto shut-off blinks on screen.

- > Press "Select" to select the time before device auto shut-off: 15, 30, 45, 60, 75, 90, 105, 120 minutes or OFF.
- > Press "OK" to validate.
- > Press "On/Off/Esc" to return to the measurement.